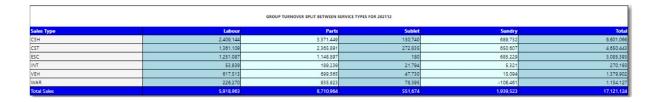

#### 6. Sales between service types.

#### Colom's.

- Sales Type  $\rightarrow$  Job Type.
- Labour  $\rightarrow$  Labour Sales.
- Parts  $\rightarrow$  Parts Sales.
- Sublet  $\rightarrow$  Sublet Sales.
- Sundry  $\rightarrow$  Sundry Sales.
- Total  $\rightarrow$  Total Sales.