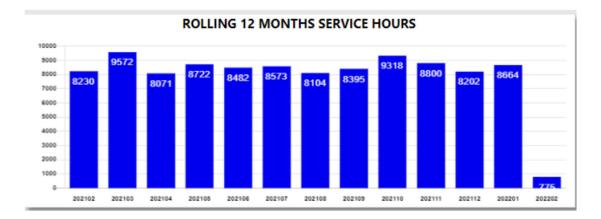

#### 3. Rolling 12 Month Service hours.

The system will calculate the hours sold for the previous 12 Months.