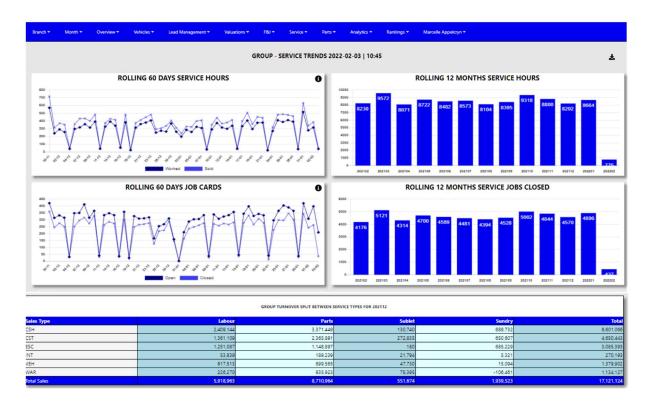

### 2. Rolling 60 days Service hours.

The system will calculate the hours worked and sold for the previous 60 days.