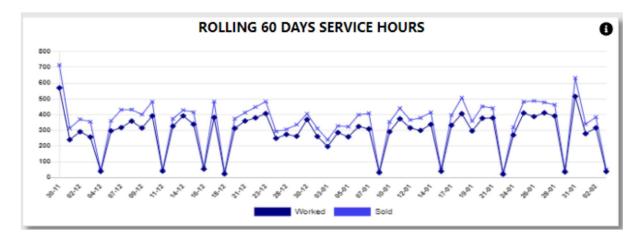

#### 3. Rolling 12 Month Service hours.

The system will calculate the hours sold for the previous 12 Months.