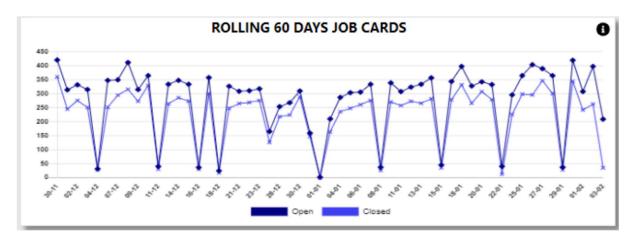

#### 5. Rolling 12 Month Service hours.

The system will calculate the job cards closed for the previous 12 Months.