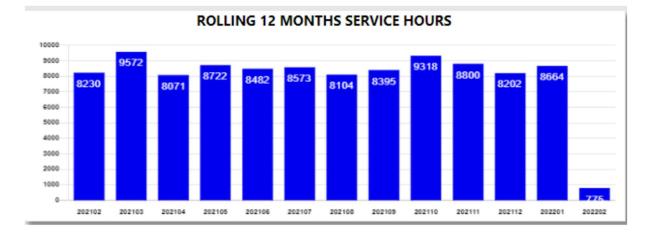

#### 4. Rolling 60 days Job cards.

The system will calculate the job cards opened and closed for the previous 60 days.